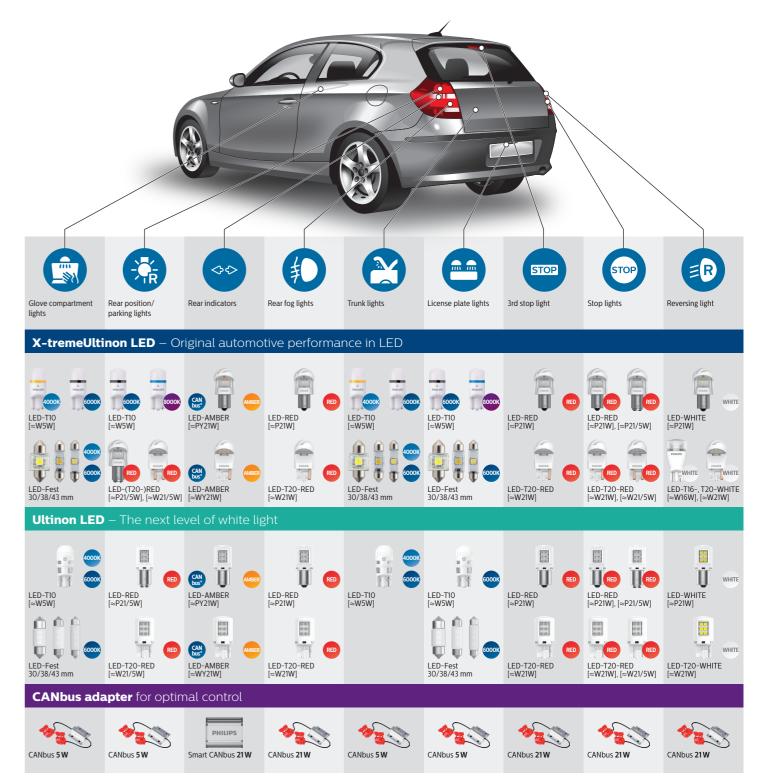

## Which **LED** for which function?

Important: This LED retrofit light is specifically designed and intended for off-road use only, such as rally and race track driving, and is therefore subject to a technical check for installation. The LED retrofit light cannot legally be installed in on-road vehicles. Lumileds cannot accept any responsibility and/or liability. It is your own responsibility that the use of the LED retrofit lights complies with applicable legal requirements. Designed for rally and race tracks. Not for use on public roads. The LED retrofit headlights and exterior signaling lighting cannot be sold in Germany, Spain, Cyprus, Netherlands, Greece, Luxemburg and Malta.

\*LED CANbus adapter 21W included in the pac