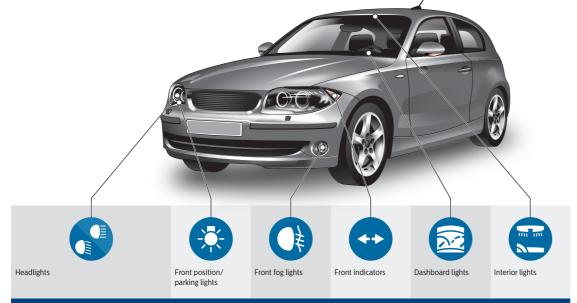

## Which **LED** for which function?

Important: This LED retrofit light is specifically designed and intended for off-road use only, such as rally and race track driving, and is therefore subject to a technical check for installation. The LED retrofit light cannot legally be installed in on-road vehicles. Lumileds cannot accept any responsibility and/or liability. It is your own responsibility that the use of the LED retrofit lights complies with applicable legal requirements. Designed for rally and race tracks. Not for use on public roads. The LED retrofit headlights and exterior signaling lighting cannot be sold in Germany, Spain, Cyprus, Netherlands, Greece, Luxemburg and Malta.