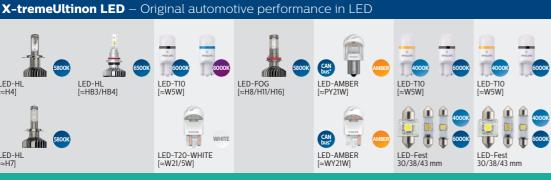

## Which **LED** for which function?

Important: This LED retrofit light is specifically designed and intended for off-road use only, such as rally and race track driving, and is therefore subject to a technical check for installation. The LED retrofit light cannot legally be installed in on-road vehicles. Lumileds cannot accept any responsibility and/or liability. It is your own responsibility that the use of the LED retrofit lights complies with applicable legal requirements. Designed for rally and race tracks. Not for use on public roads. The LED retrofit headlights and exterior signaling lighting cannot be sold in Germany, Spain, Cyprus, Netherlands, Greece, Luxemburg and Malta.