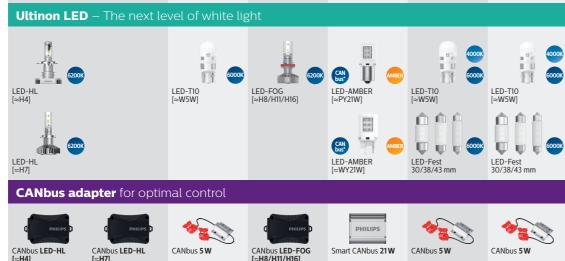

## Which **LED** for which function?

Important: This LED retrofit light is specifically designed and intended for off-road use only, such as rally and race track driving, and is therefore subject to a technical check for installation. The LED retrofit light cannot legally be installed in on-road vehicles. Lumileds cannot accept any responsibility and/or liability. It is your own responsibility that the use of the LED retrofit lights complies with applicable legal requirements. Designed for rally and race tracks. Not for use on public roads. The LED retrofit headlights and exterior signaling lighting cannot be sold in Germany, Spain, Cyprus, Netherlands, Greece, Luxemburg and Malta.

\*LED CANbus adapter 21W included in the pac